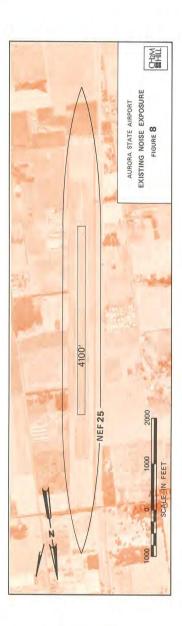

Three small concentrations of more intensive use exist along the airport perimeter. The largest is a 60-acre residential area west of the Wilsonville-Hubbard Highway, Highway 51. Another is a 35-unit and a mobile home park to the west along the Highway 51. The third is a church retreat group camp located to the east between the runway and the road to Aurora. Figure 8, Existing Noise Exposure, shows the extent of aircraft noise on these areas.