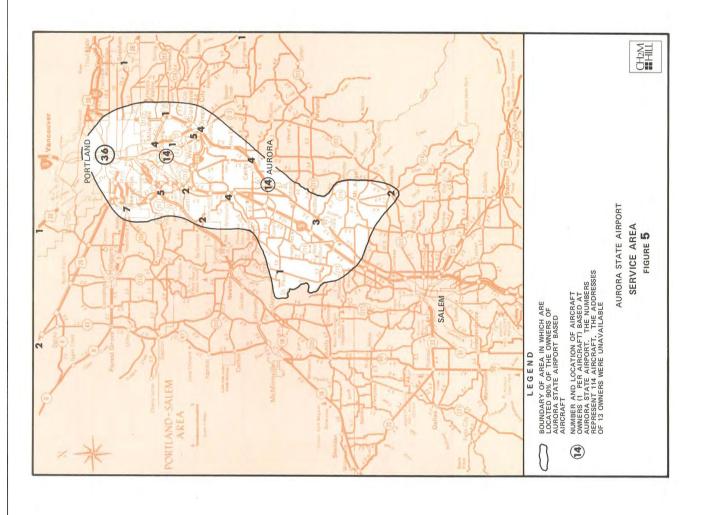

The area from which the airport draws most users is shown on Figure 5. This service area shows the location of owners of aircraft which are based at the Aurora State Airport. The principal population occentration within the service area is generally north of the airport. In 1970, the approximate population within that area was 710,100 people.

Outside of the Portland metropolitan area including suburbs, the remainder of the service area, which contains several outlying communities in Marion and Cladkamas Counties, is largely rural in character. Non-agricultural industries are located mostly to the north around Portland and its suburbs.