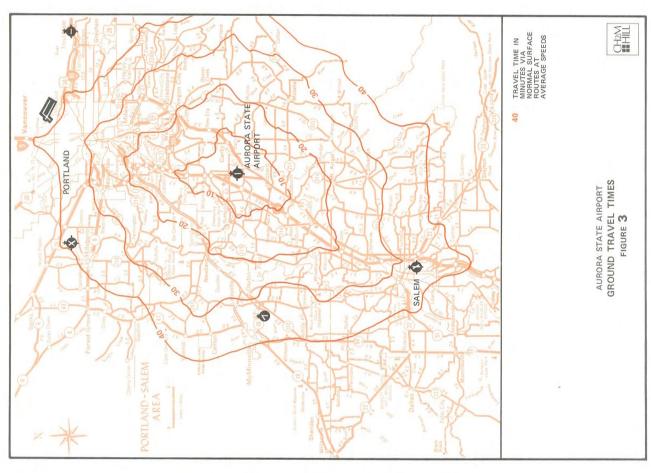

### Access

Airport access convenience plays a key role in determining the size of the area which the airport serves. Figure 3 shows travel times by car. The Aurora State Airport is reached by the local highway system. This system provides relatively good access to most of the airport service areas. However several major drawbacks exist as follows:

Several roads serving the airport are constructed to low standards and/or are in poor condition.

7

- Only indirect routes are available for access particularly in the immediate vicinity of the airport.
- The indirect routes are further complicated by a deficiency in airport related signing.

3)

 The surface facilities currently serving the airport are exclusively automobile oriented.

The Freeway (I-5) is about a mile west of the airport. It has been and is undergoing improvement for most of its length between Portland and Salem. For this distance the Freeway is an excellent six lane divided highway. It provides convenient access to downtown Portland and southern and western suburbs. The interchange with State Highway 51 just south of Wilsonville affords superior access to the airport.

Travel from the Salem area, although utilizing I-5 for much of its distance, is hampered by the required use of the Fargo Road interchange. This interchange is the only one in the area allowing southern traffic to enter or leave the Freeway between Woodburn and Wilsonville. The result is that traffic must use a narrow, winding road to get from I-5 to Highway 51 in the vicinity of the airport.

Airport users from the southeastern portion of the service area have somewhat more convenient access. Both of the major facilities used, Highwas 51 and 9BC, have good quality two lane roadways. The access they provide to the impacted airport users is efficient and generally satisfactory.

Highway 99E between Aurora and the Southeastern Portland Communities is a recently improved, undivided four lane facility. It allows adequate mobility but is contrained at times by longer travel times because it passes through several communities on the surface street level as opposed to being grade separated. The adequacy of 99E will be improved in the future with the completion of 1-205. The combination of 99E and 1-205 will provide a higher level of service to the central and eastern Portland areas. Portland International Airport and southern Washington will also be more accessible by this route.

The major drawback of the northern 99E route is that the highway becomes a two lane facility outside of Aurora and enters town essentially as a surface street. The route then travels a circuitous path over city streets and county roads to reach the airport.