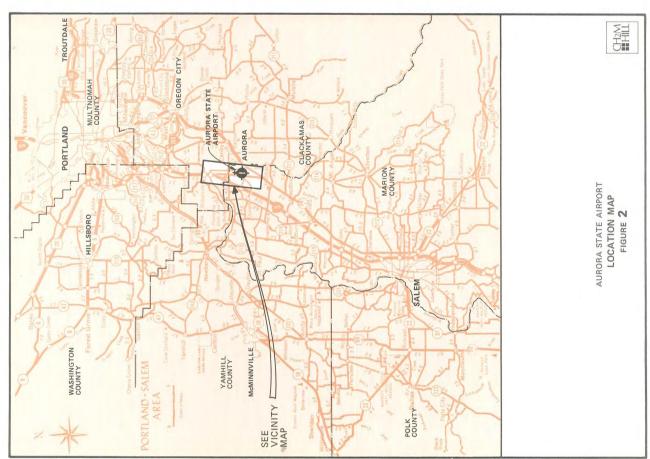

# Location

The Aurora State Airport is located in the North Willamette Valley between Portland and Salem as Salem or Figure 2, Location Map. The airport lies in Marion County, with the north property line bordering on the Marion-Clackamas County line. The Portland city center is about 20 miles north along Interstate Highway 5, and Salem lies 26 miles to the south.