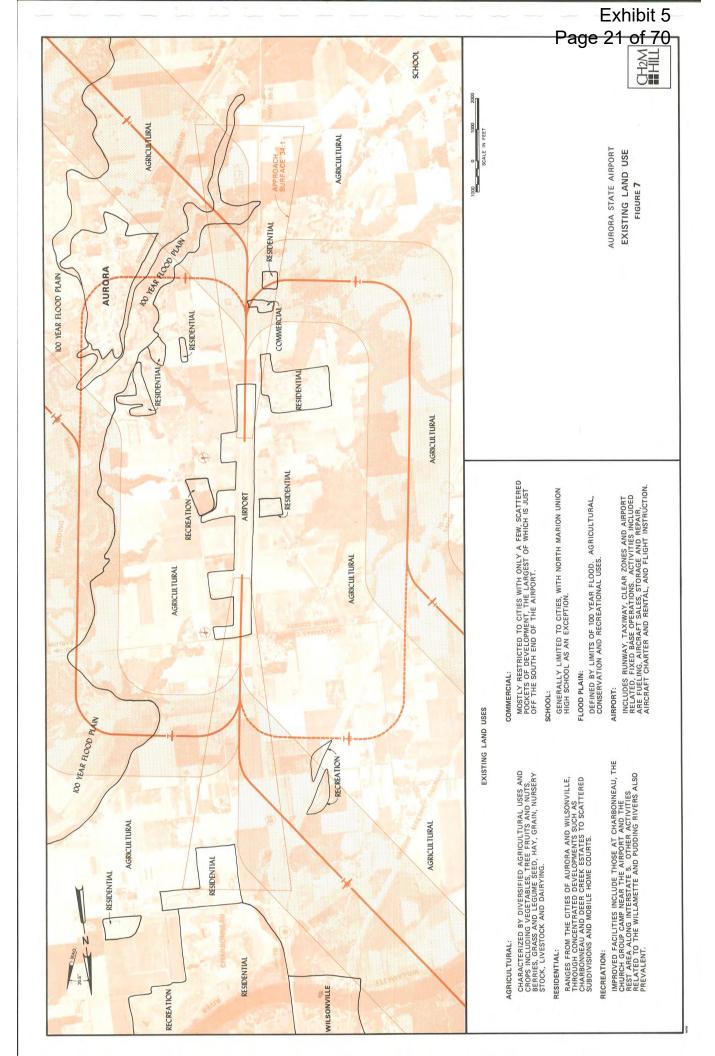

The pattern of existing land use and the prospects for future development in the vicinity of the airport are prime considerations in assuring compatible land use as use as the airport grows.

The existing land use pattern, as shown in Figure 7, is predominantly agriculture. The land capability class of the soils is mostly Class II, which is very good farm land. The average 1970 product value for land of this class in Marion County was in the range of \$200 to \$300 per acre. Typical local products include nursery stock, grass for grazing and for hay, grass seed, orchards, and turkeys.

Three small concentrations of more intensive use exist along the airport perimeter. The largest is a 60-acre residential area west of the Wilsonville-Hubbard Highway, Highway 51. Another is a 35-unit and a mobile home park to the west along the Highway 51. The third is a church retreat group camp located to the east between the runway and the road to Aurora. Figure 8, Existing Noise Exposure, shows the extent of aircraft noise on these areas.

The closest urban development, Aurora, population about 550, is about a mile to the southeast. The City is known locally for its historic founding in 1856 by Dr. William Keil as a religious colony based on communal living. A number of historic buildings are being preserved and antique shops are prevelant.

Wilsonville is located about 3 miles to the north of the airport in Clackamas County. The City originally developed as a farm community and later as a freeway service center. More recently, the City has started to grow as a suburb of Portland. One major addition stimulating growth is a new plant built by Tektronix employing 900 to 1100 employees.

The Clackamas County Comprehensive Plan designates the land adjoining the airport on the north as agricultural and to the east as a flood plain. The Plan provides for growth in Wilsonville including a growth area south of the Willamette River, but that will be deleted from the Plan. Charbonneau is a 770-acre planned community for 5,000 people located just south of the Willamette River, and is shown on Figure 7.

Although Marion and Clackamas Counties have adopted Comprehensive Land Use Plans, both are general in nature, and are currently undergoing a revision and updating process. The City of Aurora has recently prepared a comprehensive plan indiating urban expansion outside of current city boundaries but not up to the airport.

With the exception of the three small residential developments west of the airport the existing land use conforms closely to the adopted Comprehensive Plans. All plans adopt the intent to preserve productive farm land, which includes most of the land around the Aurora State Airport.