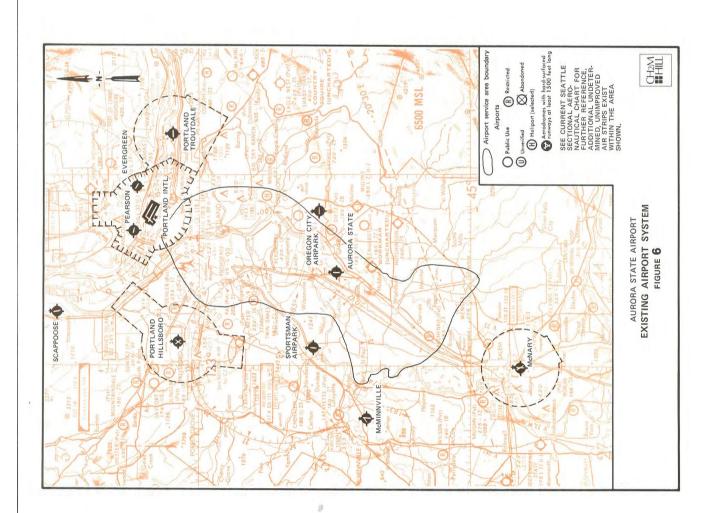

The greater Portland metropolitan area tends to generate considerable demand for air transportation airport activity there is well above state and national averages. Figure 6, Existing Airport System shows other airports serving the region and making up a regional system of airports. This figure illustrates paved airports, airports with improved facilities, and airports open to the public. A few private airports are also indicated. There are also many small unimproved private fields in the region which are not shown on the figure.