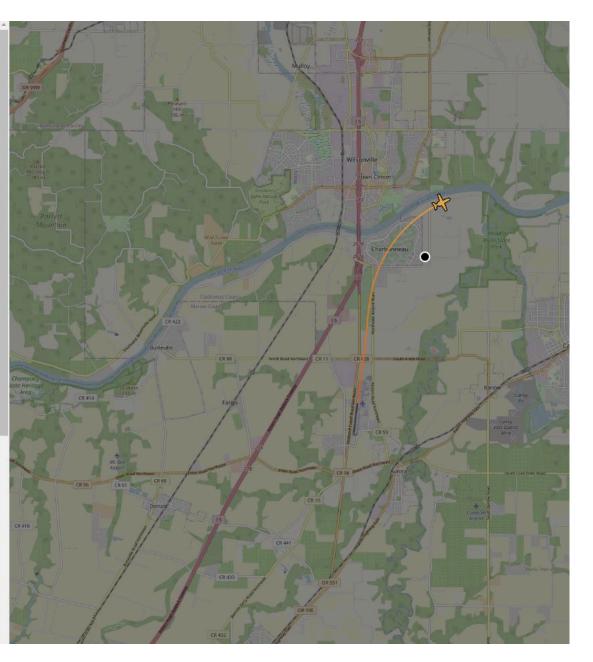

This email has been checked for viruses by Avast antivirus software. www.avast.com

| N80WB                              | $\otimes$      |
|------------------------------------|----------------|
| Hex: AAE17A                        | Copy Link      |
| adsbexchange.com                   |                |
|                                    |                |
|                                    |                |
| Gullstream                         | -              |
| Guiseraar                          |                |
| 1 Kint                             |                |
| Reg.:                              | N80WB          |
|                                    | United States  |
| DB flags:                          | none           |
| Type:                              | G150           |
| 2008 GULFSTREAM G150<br>WB ATS LLC |                |
| Type Desc .:                       | L2J            |
| Squawk:                            | 1630           |
| History                            | +              |
| SPATIAL                            |                |
| Groundspeed:                       | 231 kt         |
| Baro. Altitude:                    | ▲ 2450 ft      |
| Geom. Altitude:                    |                |
| Vert. Rate:                        | 3456 ft/min    |
| Track:                             | 64.7°          |
|                                    | 99°, -122.739° |
| Distance:                          | 0.9 nmi        |
| SIGNAL                             |                |
| Source:                            | ADS-B          |
| RSSI:                              | -12.9          |
| Msg. Rate:                         | 11.3           |
| Receivers:                         | > 5            |
| Last Pos.:                         | 0.4 s          |
| Last Seen:                         | 0.1 s          |
| FMS SEL                            |                |
| Sel. Alt.:                         | 15008 ft       |
| Sel. Head .:                       | 355.8°         |
| WIND                               |                |
| Speed:                             | n/a            |
| Direction (from)                   |                |
| TAT / OAT:                         | n/a            |
| ODEED                              |                |